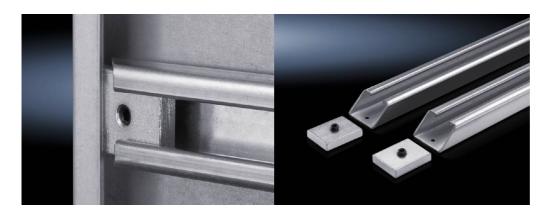

## Cross-brace for mounting plates for VX, TS, SE – TS 4333.120

created: 25.01.2019 build on www.rittal.com/uk-en

| Product description    |                                                                                                                                                                              |
|------------------------|------------------------------------------------------------------------------------------------------------------------------------------------------------------------------|
| Description:           | Additional horizontal rigidity for vibration resistance and/or stabilisation of wide mounting plates. This brace may also be used as an attachment aid for heavy components. |
| Material:              | Sheet steel                                                                                                                                                                  |
| Surface finish:        | Zinc-plated                                                                                                                                                                  |
| Supply includes:       | 2 sections 4 clamping sections 4 grub screws M10 x 16 mm                                                                                                                     |
| Product features       |                                                                                                                                                                              |
| To fit:                | Enclosure type: TS Enclosure type: SE Width: = 1200 mm                                                                                                                       |
| Packs of:              | 2 pc(s).                                                                                                                                                                     |
| Weight/pack:           | 5.22 kg                                                                                                                                                                      |
| EAN:                   | 4028177099111                                                                                                                                                                |
| Customs tariff number: | 73269098                                                                                                                                                                     |
| ETIM 6.0:              | EC002625                                                                                                                                                                     |